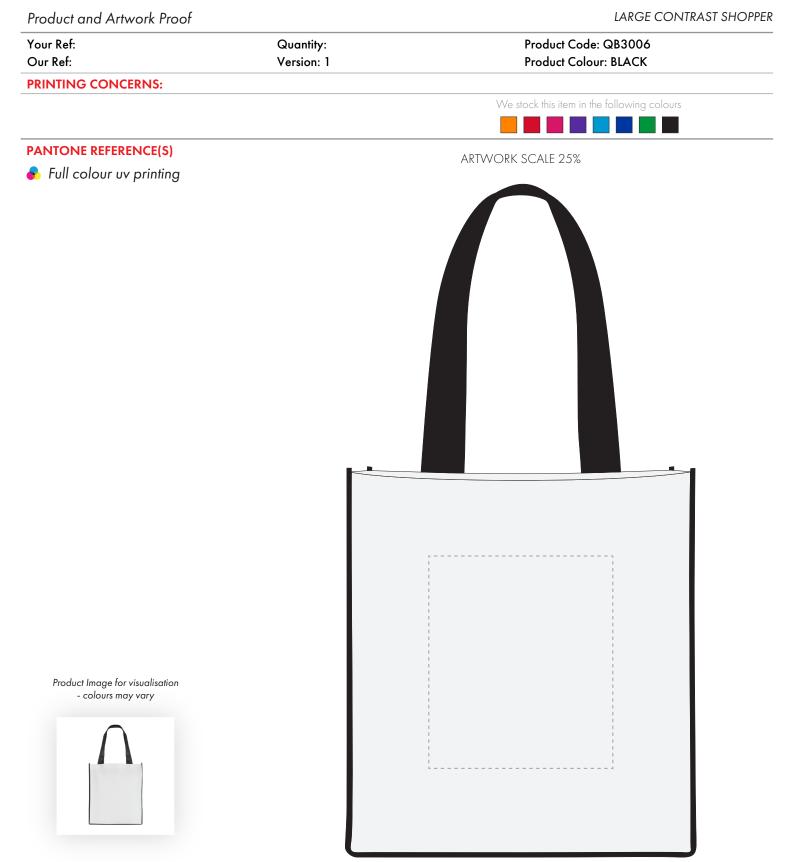

The dashed line is to demonstrate print area and will not appear on your printed item